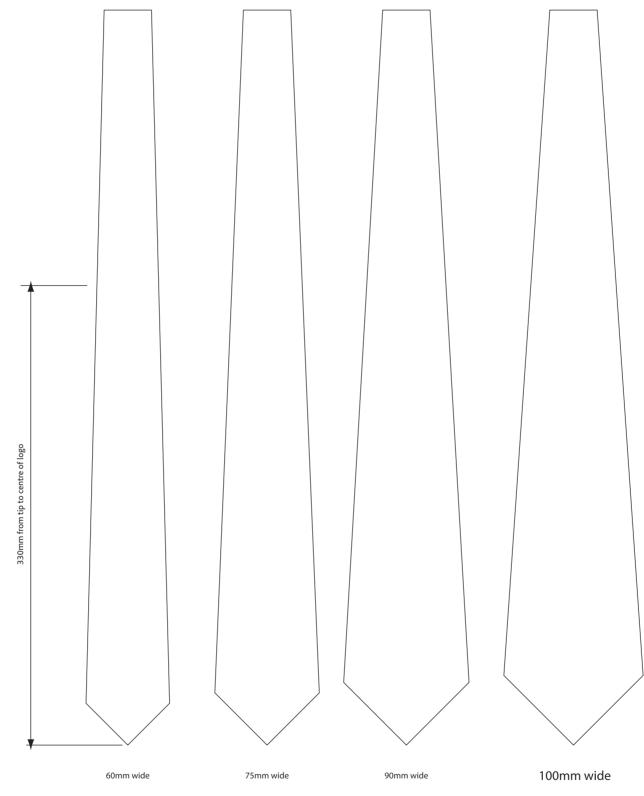

#### **Product Colour**

Text

60mm - 100mm x 1520mm Micro Woven Polyester Ties Branding Method: Micro-Woven

## Logo Size